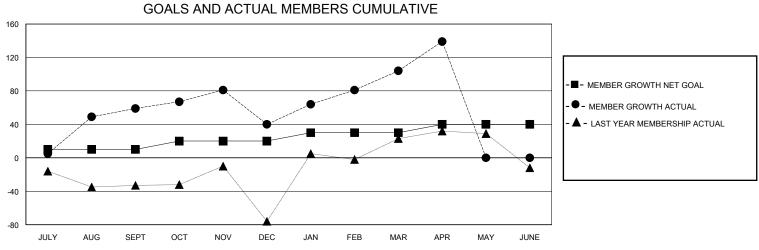

## District 124

Results as of: 4/30/2024

12

| GMT:                  |               |           | GMT CA        |                       |                       |                         |                                                    |  |
|-----------------------|---------------|-----------|---------------|-----------------------|-----------------------|-------------------------|----------------------------------------------------|--|
| Clubs                 |               |           |               | Members               |                       |                         |                                                    |  |
| RESULTS FOR 2023-2024 |               |           |               | RESULTS FOR 2023-2024 |                       |                         |                                                    |  |
| QUARTER               | NEW CLUB GOAL | NEW CLUBS | DROPPED CLUBS | QUARTER MEMB          | ER GROWTH NET<br>GOAL | MEMBER GROWTH<br>ACTUAL | DROPPED<br>MEMBERS ACTUAL<br>(including transfers) |  |
| JULY/AUG/SEPT         | 1             | 2         | 1             | JULY/AUG/SEPT         | 10                    | 103                     | 40                                                 |  |
| OCT/NOV/DEC           | 0             | 0         | 1             | OCT/NOV/DEC           | 10                    | 45                      | 61                                                 |  |
| JAN/FEB/MAR           | 1             | 2         | 0             | JAN/FEB/MAR           | 10                    | 93                      | 28                                                 |  |

APR/MAY/JUNE

10

50